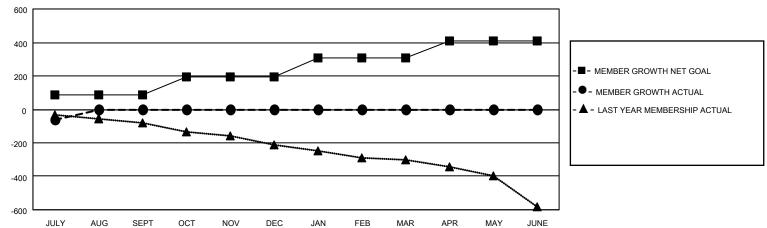

## GOALS AND ACTUAL MEMBERS CUMULATIVE

| DROPPED CLUBS: 7 |     | 29 CLUBS OF 302 ADDED 1 OR MORE<br>NEW MEMBERS | GENDER DISTRIBUTION        |                                       |       |
|------------------|-----|------------------------------------------------|----------------------------|---------------------------------------|-------|
|                  |     |                                                | MALE                       | 5,160 (73.10%)                        |       |
|                  |     |                                                | FEMALE                     | 1,899 (26.90%)                        |       |
| DROPPED MEMBERS  |     |                                                |                            |                                       |       |
| DECEASED         | 14  | CLICK HERE FOR CUMULATIVE                      | TOTAL FAMILY UNIT MEMBERS  |                                       | 1,444 |
| CLUB CANCELLED   | 0   | MEMBERSHIP DATA                                | FAMILY MEMBERS PAYING HALF |                                       | 734   |
| OTHER            | 113 |                                                | DUES                       | · · · · · · · · · · · · · · · · · · · |       |
| TOTAL            | 127 |                                                |                            |                                       |       |