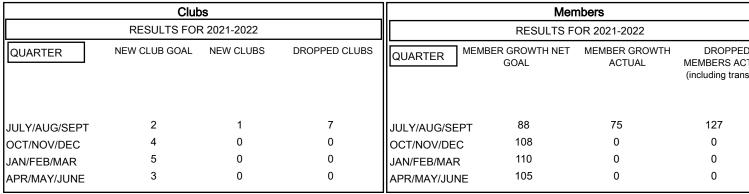

## **Members RESULTS FOR 2021-2022** MEMBER GROWTH NET MEMBER GROWTH DROPPED **QUARTER GOAL ACTUAL** MEMBERS ACTUAL (including transfers) 75 127 88 JULY/AUG/SEPT 108 0 0 OCT/NOV/DEC

- CURRENT YEAR GOALS FOR NEW CLUBS