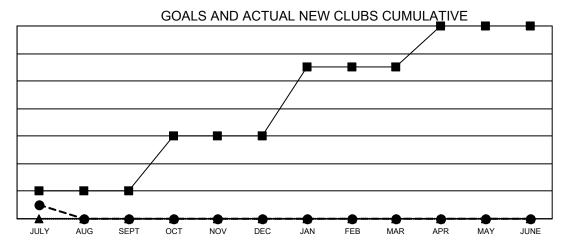

## GAT MONTHLY MEMBERSHIP PROGRESS REPORT

## Multiple District 9

Results as of: 7/31/2021

**LOCATION: IOWA** 

## **Members RESULTS FOR 2021-2022** MEMBER GROWTH NET MEMBER GROWTH DROPPED **QUARTER GOAL ACTUAL** MEMBERS ACTUAL (including transfers) 75 127 88 JULY/AUG/SEPT 108 0 0 OCT/NOV/DEC





- CURRENT YEAR GOALS FOR NEW CLUBS

- CURRENT YEAR ACTUAL NEW CLUBS

- LAST YEAR ACTUAL NEW CLUBS

## GOALS AND ACTUAL MEMBERS CUMULATIVE



| DROPPED CLUBS: 7 |     | 29 CLUBS OF 302 ADDED 1 OR MORE<br>NEW MEMBERS | GENDER DISTRIBUTION        |                                       |       |
|------------------|-----|------------------------------------------------|----------------------------|---------------------------------------|-------|
|                  |     |                                                | MALE                       | 5,160 (73.10%)                        |       |
|                  |     |                                                | FEMALE                     | 1,899 (26.90%)                        |       |
| DROPPED MEMBERS  |     |